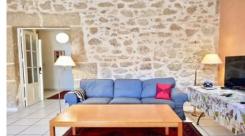

The house is a generous 200m² over 2 floors. The ground floor offers the master bedroom with twin beds/large double with WC and shower room adjacent. Big living room with open kitchen. Living room with TV, sitting area and dining table for 9 people opens up to the shady pergola and paved patio with furniture for alfresco dining. Fenced pool area with lemon tree, ivy hedges and other greenery, please note there is some (but very little) overlooking from the adjoining property.