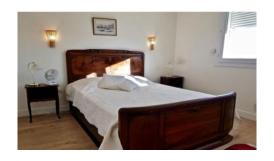

#### Ground Floor:

Spacious entrance hall with air conditioning unit leading to Master bedroom. Large double bed 210cm or can be two singles  $\times$  110cm.

Brand new shower room with sink and separate WC. Through to spacious dining/salon/kitchen area. Kitchen has microwave, dishwasher, fridge/freezer, oven, hob, extractor, Nespresso and tea-making machine.

#### First Floor:

Air conditioning unit in hallway.

Separate WC and bathroom with double sink, shower, bidet and bathtub with shower fitting.

Bedroom 2 with lovely carved wood double bed 140cm. Also a cot. Electric blinds.