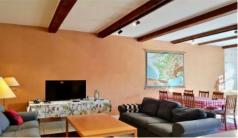

The house is a generous 200m² over 2 floors. The ground floor offers the master bedroom with twin beds/large double with WC and shower room adjacent. Big living room with open kitchen. Living room with TV, sitting area and dining table for 9 people opens up to the shady pergola and paved patio with furniture for alfresco dining. Fenced pool area with lemon tree, ivy hedges and other greenery, please note there is some (but very little) overlooking from the adjoining property.

#### Ground Floor:

Spacious entrance hall with air conditioning unit leading to Master bedroom. Large double bed 210cm or can be two singles  $\times$  110cm.

Brand new shower room with sink and separate WC. Through to spacious dining/salon/kitchen area. Kitchen has microwave, dishwasher, fridge/freezer, oven, hob, extractor, Nespresso and tea-making machine.