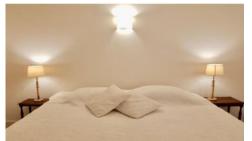

#### First Floor:

Air conditioning unit in hallway.

Separate WC and bathroom with double sink, shower, bidet and bathtub with shower fitting.

Bedroom 2 with lovely carved wood double bed 140cm. Also a cot. Electric blinds.