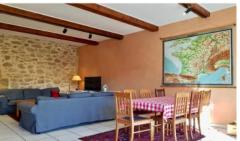

The house is a generous 200m² over 2 floors. The ground floor offers the master bedroom with twin beds/large double with WC and shower room adjacent. Big living room with open kitchen. Living room with TV, sitting area and dining table for 9 people opens up to the shady pergola and paved patio with furniture for alfresco dining. Fenced pool area with lemon tree, ivy hedges and other greenery, please note there is some (but very little) overlooking from the adjoining property.

#### Ground Floor:

Spacious entrance hall with air conditioning unit leading to Master bedroom. Large double bed 210cm or can be two singles  $\times$  110cm.

Brand new shower room with sink and separate WC. Through to spacious dining/salon/kitchen area. Kitchen has microwave, dishwasher, fridge/freezer, oven, hob, extractor, Nespresso and tea-making machine.