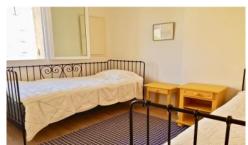

Bedroom 3 with twin beds/double bed of up to 180cm. Electric blinds.

Bedroom 4 with 2 single beds with pull-out beds beneath. To sleep up to 4. Ideal for kids/teenagers.

Bedroom 5 with 2 single beds.

Big wardrobes in all 4 rooms.