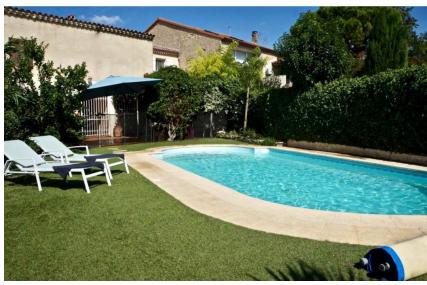

The house is a generous 200m² over 2 floors. The ground floor offers the master bedroom with twin beds/large double with WC and shower room adjacent. Big living room with open kitchen. Living room with TV, sitting area and dining table for 9 people opens up to the shady pergola and paved patio with furniture for alfresco dining. Fenced pool area with lemon tree, ivy hedges and other greenery, please note there is some (but very little) overlooking from the adjoining property.

Deckchairs and loungers available.

Restaurants etc just a few minutes walk. Tennis courts in village.

**Region:** Languedoc

Sleeps: 10 Bedrooms: 5 Bathrooms: 2

TV with Apple TV, French channels.

Weber charcoal barbecue.

Pool is saltwater, fenced and 8.50m x 4m x 1m50 deep with Roman steps. Attended every week.