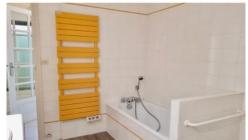

#### First Floor:

Air conditioning unit in hallway.

Separate WC and bathroom with double sink, shower, bidet and bathtub with shower fitting.

Bedroom 2 with lovely carved wood double bed 140cm. Also a cot. Electric blinds.