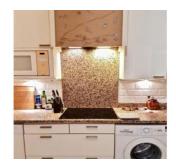

#### Ground Floor:

Spacious entrance hall with air conditioning unit leading to Master bedroom. Large double bed 210cm or can be two singles  $\times$  110cm.

Brand new shower room with sink and separate WC. Through to spacious dining/salon/kitchen area. Kitchen has microwave, dishwasher, fridge/freezer, oven, hob, extractor, Nespresso and tea-making machine.