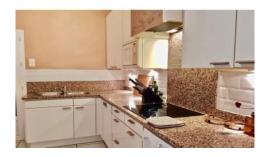

#### Ground Floor:

Spacious entrance hall with air conditioning unit leading to Master bedroom. Large double bed 210cm or can be two singles  $\times$  110cm.

Brand new shower room with sink and separate WC. Through to spacious dining/salon/kitchen area. Kitchen has microwave, dishwasher, fridge/freezer, oven, hob, extractor, Nespresso and tea-making machine.