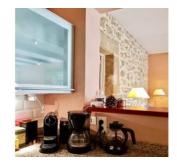

#### Ground Floor:

Spacious entrance hall with air conditioning unit leading to Master bedroom. Large double bed 210cm or can be two singles  $\times$  110cm.

Brand new shower room with sink and separate WC. Through to spacious dining/salon/kitchen area. Kitchen has microwave, dishwasher, fridge/freezer, oven, hob, extractor, Nespresso and tea-making machine.