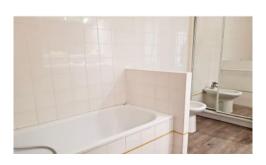

#### Ground Floor:

Spacious entrance hall with air conditioning unit leading to Master bedroom. Large double bed 210cm or can be two singles  $\times$  110cm.

Brand new shower room with sink and separate WC. Through to spacious dining/salon/kitchen area. Kitchen has microwave, dishwasher, fridge/freezer, oven, hob, extractor, Nespresso and tea-making machine.