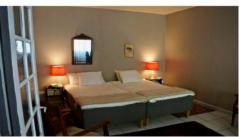

#### First Floor:

Air conditioning unit in hallway.

Separate WC and bathroom with double sink, shower, bidet and bathtub with shower fitting.

Bedroom 2 with lovely carved wood double bed 140cm. Also a cot. Electric blinds.

Bedroom 3 with twin beds/double bed of up to 180cm. Electric blinds.

Bedroom 4 with 2 single beds with pull-out beds beneath. To sleep up to 4. Ideal for kids/teenagers.

Bedroom 5 with 2 single beds.

Big wardrobes in all 4 rooms.