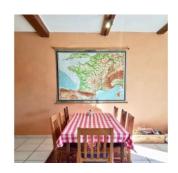

The house is a generous 200m² over 2 floors. The ground floor offers the master bedroom with twin beds/large double with WC and shower room adjacent. Big living room with open kitchen. Living room with TV, sitting area and dining table for 9 people opens up to the shady pergola and paved patio with furniture for alfresco dining. Fenced pool area with lemon tree, ivy hedges and other greenery, please note there is some (but very little) overlooking from the adjoining property.

#### Ground Floor:

Spacious entrance hall with air conditioning unit leading to Master bedroom. Large double bed 210cm or can be two singles  $\times$  110cm.

Brand new shower room with sink and separate WC. Through to spacious dining/salon/kitchen area. Kitchen has microwave, dishwasher, fridge/freezer, oven, hob, extractor, Nespresso and tea-making machine.