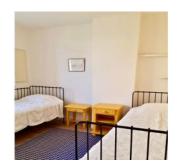

Bedroom 3 with twin beds/double bed of up to 180cm. Electric blinds.

Bedroom 4 with 2 single beds with pull-out beds beneath. To sleep up to 4. Ideal for kids/teenagers.

Bedroom 5 with 2 single beds.

Big wardrobes in all 4 rooms.