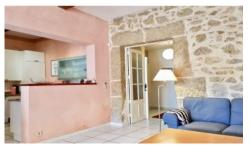

#### Ground Floor:

Spacious entrance hall with air conditioning unit leading to Master bedroom. Large double bed 210cm or can be two singles  $\times$  110cm.

Brand new shower room with sink and separate WC. Through to spacious dining/salon/kitchen area. Kitchen has microwave, dishwasher, fridge/freezer, oven, hob, extractor, Nespresso and tea-making machine.

#### **More Info**

This house would suit persons of reduced mobility. Entrance from the street is almost flat and the master bedroom has adjacent shower room and separate WC. Wheelchairs might fit. Doorway to shower is 60Cm and doorway to WC is 63cm. Kitchen, salon, dining area and access to garden and pool is all on the flat.