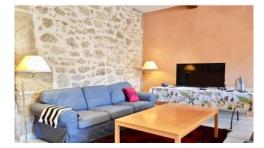

The house is a generous 200m² over 2 floors. The ground floor offers the master bedroom with twin beds/large double with WC and shower room adjacent. Big living room with open kitchen. Living room with TV, sitting area and dining table for 9 people opens up to the shady pergola and paved patio with furniture for alfresco dining. Fenced pool area with lemon tree, ivy hedges and other greenery, please note there is some (but very little) overlooking from the adjoining property.

#### Ground Floor:

Spacious entrance hall with air conditioning unit leading to Master bedroom. Large double bed 210cm or can be two singles  $\times$  110cm.

Brand new shower room with sink and separate WC. Through to spacious dining/salon/kitchen area. Kitchen has microwave, dishwasher, fridge/freezer, oven, hob, extractor, Nespresso and tea-making machine.