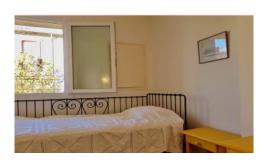

#### Ground Floor:

Spacious entrance hall with air conditioning unit leading to Master bedroom. Large double bed 210cm or can be two singles  $\times$  110cm.

Brand new shower room with sink and separate WC. Through to spacious dining/salon/kitchen area. Kitchen has microwave, dishwasher, fridge/freezer, oven, hob, extractor, Nespresso and tea-making machine.

#### First Floor:

Air conditioning unit in hallway.

Separate WC and bathroom with double sink, shower, bidet and bathtub with shower fitting.

Bedroom 2 with lovely carved wood double bed 140cm. Also a cot. Electric blinds.