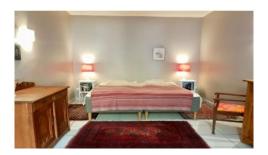

#### First Floor:

Air conditioning unit in hallway.

Separate WC and bathroom with double sink, shower, bidet and bathtub with shower fitting.

Bedroom 2 with lovely carved wood double bed 140cm. Also a cot. Electric blinds.

Bedroom 3 with twin beds/double bed of up to 180cm. Electric blinds.

Bedroom 4 with 2 single beds with pull-out beds beneath. To sleep up to 4. Ideal for kids/teenagers.

Bedroom 5 with 2 single beds.

Big wardrobes in all 4 rooms.