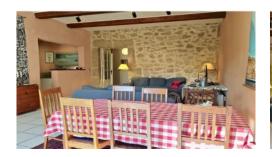

The house is a generous 200m² over 2 floors. The ground floor offers the master bedroom with twin beds/large double with WC and shower room adjacent. Big living room with open kitchen. Living room with TV, sitting area and dining table for 9 people opens up to the shady pergola and paved patio with furniture for alfresco dining. Fenced pool area with lemon tree, ivy hedges and other greenery, please note there is some (but very little) overlooking from the adjoining property.

#### Ground Floor:

Spacious entrance hall with air conditioning unit leading to Master bedroom. Large double bed 210cm or can be two singles  $\times$  110cm.

Brand new shower room with sink and separate WC. Through to spacious dining/salon/kitchen area. Kitchen has microwave, dishwasher, fridge/freezer, oven, hob, extractor, Nespresso and tea-making machine.