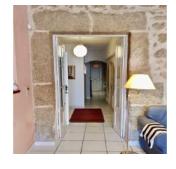

#### Ground Floor:

Spacious entrance hall with air conditioning unit leading to Master bedroom. Large double bed 210cm or can be two singles  $\times$  110cm.

Brand new shower room with sink and separate WC. Through to spacious dining/salon/kitchen area. Kitchen has microwave, dishwasher, fridge/freezer, oven, hob, extractor, Nespresso and tea-making machine.