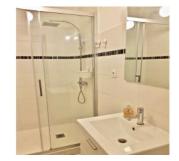

#### First Floor:

Air conditioning unit in hallway.

Separate WC and bathroom with double sink, shower, bidet and bathtub with shower fitting.

Bedroom 2 with lovely carved wood double bed 140cm. Also a cot. Electric blinds.