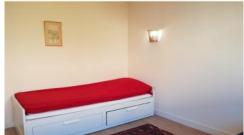

Bedroom 3 with twin beds/double bed of up to 180cm. Electric blinds.

Bedroom 4 with 2 single beds with pull-out beds beneath. To sleep up to 4. Ideal for kids/teenagers.

Bedroom 5 with 2 single beds.

Big wardrobes in all 4 rooms.