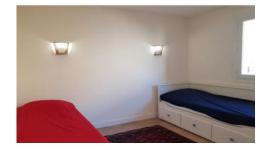

Bedroom 3 with twin beds/double bed of up to 180cm. Electric blinds.

Bedroom 4 with 2 single beds with pull-out beds beneath. To sleep up to 4. Ideal for kids/teenagers.

Bedroom 5 with 2 single beds.

Big wardrobes in all 4 rooms.