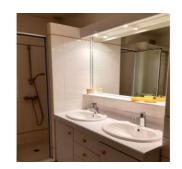

#### First Floor:

Air conditioning unit in hallway.

Separate WC and bathroom with double sink, shower, bidet and bathtub with shower fitting.

Bedroom 2 with lovely carved wood double bed 140cm. Also a cot. Electric blinds.