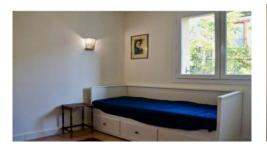

Bedroom 3 with twin beds/double bed of up to 180cm. Electric blinds.

Bedroom 4 with 2 single beds with pull-out beds beneath. To sleep up to 4. Ideal for kids/teenagers.

Bedroom 5 with 2 single beds.

Big wardrobes in all 4 rooms.