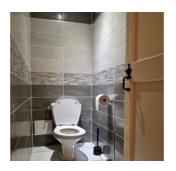

#### Ground Floor:

Spacious entrance hall with air conditioning unit leading to Master bedroom. Large double bed 210cm or can be two singles  $\times$  110cm.

Brand new shower room with sink and separate WC. Through to spacious dining/salon/kitchen area. Kitchen has microwave, dishwasher, fridge/freezer, oven, hob, extractor, Nespresso and tea-making machine.

#### First Floor:

Air conditioning unit in hallway.

Separate WC and bathroom with double sink, shower, bidet and bathtub with shower fitting.

Bedroom 2 with lovely carved wood double bed 140cm. Also a cot. Electric blinds.