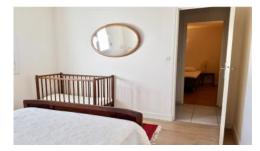

#### First Floor:

Air conditioning unit in hallway.

Separate WC and bathroom with double sink, shower, bidet and bathtub with shower fitting.

Bedroom 2 with lovely carved wood double bed 140cm. Also a cot. Electric blinds.

Bedroom 3 with twin beds/double bed of up to 180cm. Electric blinds.

Bedroom 4 with 2 single beds with pull-out beds beneath. To sleep up to 4. Ideal for kids/teenagers.

Bedroom 5 with 2 single beds.

Big wardrobes in all 4 rooms.