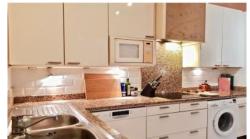

#### Ground Floor:

Spacious entrance hall with air conditioning unit leading to Master bedroom. Large double bed 210cm or can be two singles  $\times$  110cm.

Brand new shower room with sink and separate WC. Through to spacious dining/salon/kitchen area. Kitchen has microwave, dishwasher, fridge/freezer, oven, hob, extractor, Nespresso and tea-making machine.