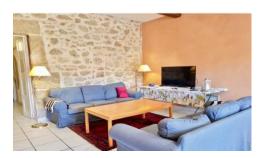

The house is a generous 200m² over 2 floors. The ground floor offers the master bedroom with twin beds/large double with WC and shower room adjacent. Big living room with open kitchen. Living room with TV, sitting area and dining table for 9 people opens up to the shady pergola and paved patio with furniture for alfresco dining. Fenced pool area with lemon tree, ivy hedges and other greenery, please note there is some (but very little) overlooking from the adjoining property.

TV with Apple TV, French channels.

Weber charcoal barbecue.

Pool is saltwater, fenced and 8.50m x 4m x 1m50 deep with Roman steps. Attended every week.