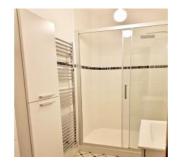

#### Ground Floor:

Spacious entrance hall with air conditioning unit leading to Master bedroom. Large double bed 210cm or can be two singles  $\times$  110cm.

Brand new shower room with sink and separate WC. Through to spacious dining/salon/kitchen area. Kitchen has microwave, dishwasher, fridge/freezer, oven, hob, extractor, Nespresso and tea-making machine.

#### First Floor:

Air conditioning unit in hallway.

Separate WC and bathroom with double sink, shower, bidet and bathtub with shower fitting.

Bedroom 2 with lovely carved wood double bed 140cm. Also a cot. Electric blinds.