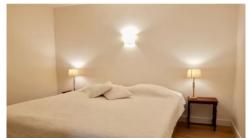

#### Ground Floor:

Spacious entrance hall with air conditioning unit leading to Master bedroom. Large double bed 210cm or can be two singles  $\times$  110cm.

Brand new shower room with sink and separate WC. Through to spacious dining/salon/kitchen area. Kitchen has microwave, dishwasher, fridge/freezer, oven, hob, extractor, Nespresso and tea-making machine.

#### First Floor:

Air conditioning unit in hallway.

Separate WC and bathroom with double sink, shower, bidet and bathtub with shower fitting.

Bedroom 2 with lovely carved wood double bed 140cm. Also a cot. Electric blinds.

Bedroom 3 with twin beds/double bed of up to 180cm. Electric blinds.

Bedroom 4 with 2 single beds with pull-out beds beneath. To sleep up to 4. Ideal for kids/teenagers.

Bedroom 5 with 2 single beds.

Big wardrobes in all 4 rooms.