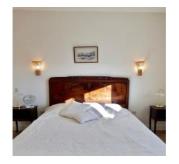

#### Ground Floor:

Spacious entrance hall with air conditioning unit leading to Master bedroom. Large double bed 210cm or can be two singles  $\times$  110cm.

Brand new shower room with sink and separate WC. Through to spacious dining/salon/kitchen area. Kitchen has microwave, dishwasher, fridge/freezer, oven, hob, extractor, Nespresso and tea-making machine.

#### First Floor:

Air conditioning unit in hallway.

Separate WC and bathroom with double sink, shower, bidet and bathtub with shower fitting.

Bedroom 2 with lovely carved wood double bed 140cm. Also a cot. Electric blinds.