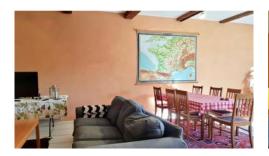

The house is a generous 200m² over 2 floors. The ground floor offers the master bedroom with twin beds/large double with WC and shower room adjacent. Big living room with open kitchen. Living room with TV, sitting area and dining table for 9 people opens up to the shady pergola and paved patio with furniture for alfresco dining. Fenced pool area with lemon tree, ivy hedges and other greenery, please note there is some (but very little) overlooking from the adjoining property.

#### Ground Floor:

Spacious entrance hall with air conditioning unit leading to Master bedroom. Large double bed 210cm or can be two singles  $\times$  110cm.

Brand new shower room with sink and separate WC. Through to spacious dining/salon/kitchen area. Kitchen has microwave, dishwasher, fridge/freezer, oven, hob, extractor, Nespresso and tea-making machine.